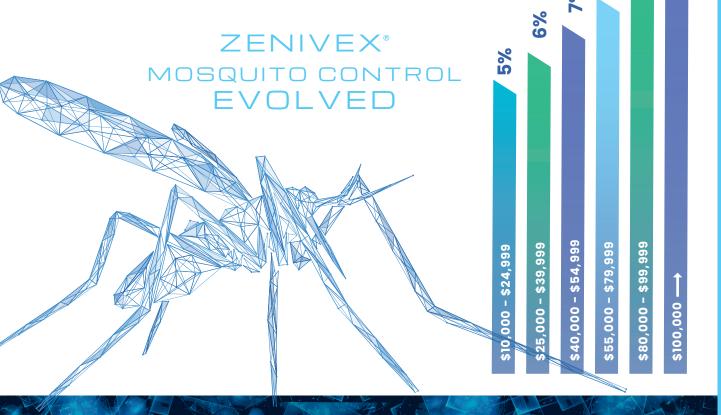

Take advantage of this exciting offering to earn up to **10% cash back or free Zenivex® product** when you purchase qualifying amounts of Zenivex® reduced-risk adulticides.

# DISCOVER SAVINGS EVOLVED

Earn up to 10% cash back or free Zenivex® product on qualifying purchases made between January 1, 2025, and December 31, 2025. The more you buy, the more you save! Rebate program is available only in the U.S. for municipal, county, and state agencies, and U.S. commercial organizations that purchase Zenivex® products from an approved U.S.