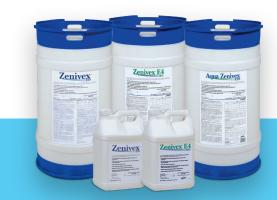

# MOSQUITO CONTROL EVOLVED BY INNOVATION

Zenivex® mosquito adulticides are ready-to-use for both ground and aerial applications, feature EPA reduced-risk classification, require no aquatic setbacks, contain no PBO, and may be applied over crops, making them ideal control solutions in both urban and rural areas. Zenivex® E20 serves as an oil-dilutable option for Ultra Low Volume (ULV) applications. Zenivex® E4 can be used undiluted in ULV applications, while Aqua Zenivex™ E20 delivers the trusted Zenivex® performance and safety profile in a water-dilutable formulation.